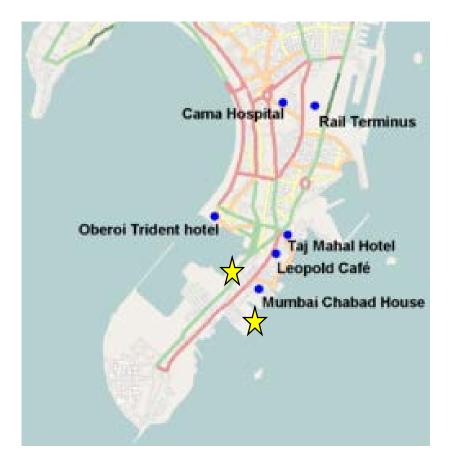

#### Phase 2 – Distributed movement to objectives

- 10 terrorist split into 4 teams (2, 2, 2, 4) and moved to 5 targets:
  - Leopold Café
  - CST Train station
  - Nariman house
  - Oberoi Trident hotel
  - Taj Mahal Hotel
- Walk or taxi to target
- Leave IEDs in taxis

#### Phase 3 – Attack – Leopold Cafe

- Est 2130 2 terrorist arrive Leopold Café, on phone - attack
- Attack lasts less than 2 minutes, move towards Taj Mahal Hotel, leave IED

#### Phase 3 – Attack – CST Train Station

- Est 2130 2 terrorist arrive CST by taxi, go to bathroom, launch attack
- 90 minute attack

### Phase 3 – Attack – Nariman House

 Est 2130 – 2 terrorist attack a gas station and then arrive Nariman/Chabad House (five-story Jewish outreach center) – Take 13 hostages

#### Phase 3 – Attack – Oberoi Hotel

- Est 2130 2 terrorist arrive Oberoi Trident Hotel (5 star luxury hotel)
- Begin siege

### Phase 3 – Attack – Taj Mahal Hotel

- Est 2135 2 terrorist arrive from Leopold Cafe to the side entrance to Taj Mahal Hotel (Iconic 5 star luxury hotel) 2 others enter through the front area
- Begin killing/siege

### Chaos – "Entire City Under Attack"

- In a span of 30 minutes:
  - 5 sites near simultaneously attacked
  - 5 bombs explode
- 1365 EMS calls between 2100 and 0200. (4.5 calls per minute).
- CST terrorist leave and go on sporadic rampage (Cama Hospital, car chase)
  - death of ATS Chief
  - One terrorist captured