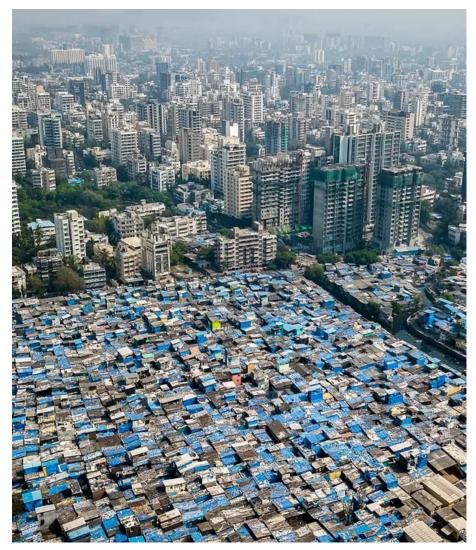

### **Planet of Slums**

- Extreme social inequality
- Home to the richest corporations, people, and homes
- Estimated 41.3% (over 9 million people) of the city's population live in slums
- Slums are cities unto themselves. Dharavi, pop. density of over 860,000 per sq mi.
- Undocumented, no government services, illegal squatters
- Fishing communities