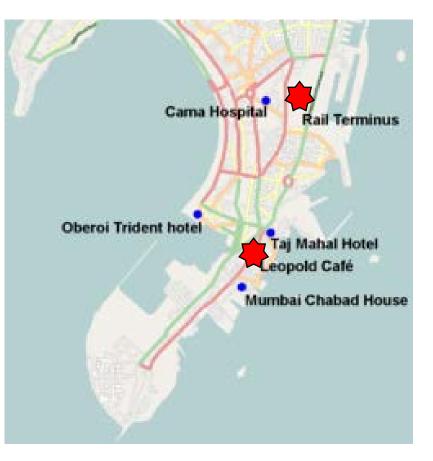

### Chaos – "Entire City Under Attack"

- In a span of 30 minutes:
  - 5 sites near simultaneously attacked
  - 5 bombs explode
- 1365 EMS calls between 2100 and 0200. (4.5 calls per minute).
- CST terrorist leave and go on sporadic rampage (Cama Hospital, car chase)
  - death of ATS Chief
  - One terrorist captured