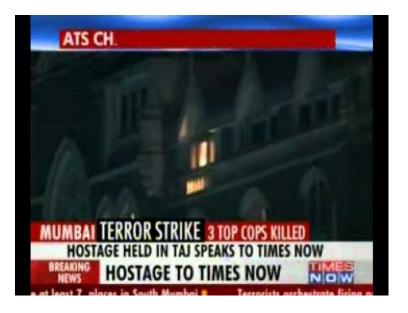

### Phase 3 – Attack – Taj Mahal Hotel

- Est 2135 2 terrorist arrive from Leopold Cafe to the side entrance to Taj Mahal Hotel (Iconic 5 star luxury hotel) 2 others enter through the front area
- Begin killing/siege

### Chaos – "Entire City Under Attack"

- In a span of 30 minutes:
  - 5 sites near simultaneously attacked
  - 5 bombs explode
- 1365 EMS calls between 2100 and 0200. (4.5 calls per minute).
- CST terrorist leave and go on sporadic rampage (Cama Hospital, car chase)
  - death of ATS Chief
  - One terrorist captured

### Response

- End of night. 3 sieges (Nariman house, Oberoi Hotel, Taj Mahal Hotel)
- Un-armed, Un-equipped, un-led, disorganized police response
- Terrorist immediately seeks high ground
- Nation Teir-1 force 200 NSG Commandos "Blackhats"