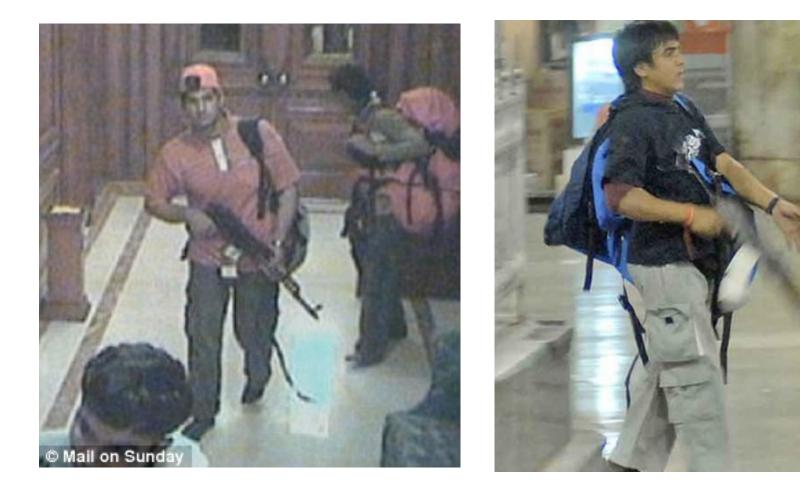

### Phase 1 – Sea-borne insertion November 22-26, 2008

• Operation remotely controlled from Pakistan via encrypted satellite phones

- Use of the city social organization/flows/schedule (cricket game)
- Complete camouflage/deception operation

Backpacks from hell – AK-47s w/20 Mags, pistols, grenades, drugs, food

#### Phase 2 – Distributed movement to objectives

- 10 terrorist split into 4 teams (2, 2, 2, 4) and moved to 5 targets:
  - Leopold Café
  - CST Train station
  - Nariman house
  - Oberoi Trident hotel
  - Taj Mahal Hotel
- Walk or taxi to target
- Leave IEDs in taxis