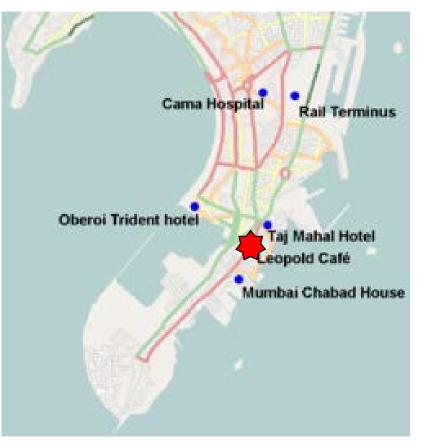

#### Phase 2 – Distributed movement to objectives

- 10 terrorist split into 4 teams (2, 2, 2, 4) and moved to 5 targets:
  - Leopold Café
  - CST Train station
  - Nariman house
  - Oberoi Trident hotel
  - Taj Mahal Hotel
- Walk or taxi to target
- Leave IEDs in taxis