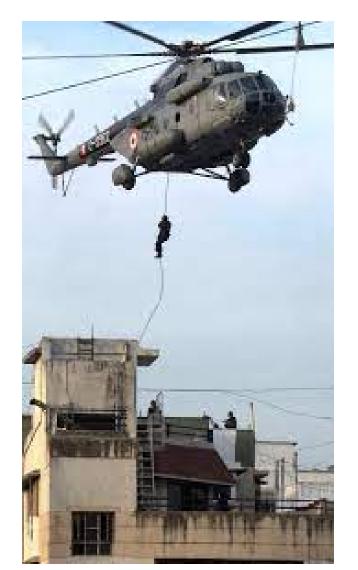

### Response

- End of night. 3 sieges (Nariman house, Oberoi Hotel, Taj Mahal Hotel)
- Un-armed, Un-equipped, un-led, disorganized police response
- Terrorist immediately seeks high ground
- Nation Teir-1 force 200 NSG Commandos "Blackhats"

27 NOV

- 0500, NSG arrives

28 NOV

- 1500, Oberoi clear
- 2030, Nariman clear

29 NOV

- 0800 Taj Mahal hotel clear