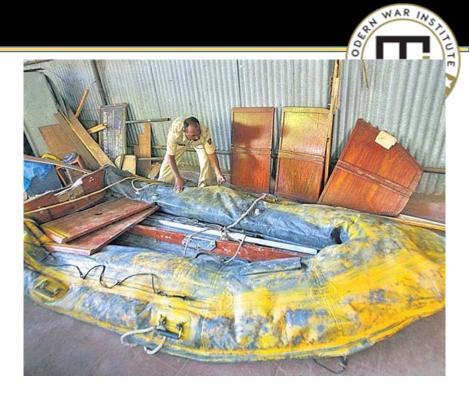

### Phase 1 – Sea-borne insertion November 22-26, 2008

• Operation remotely controlled from Pakistan via encrypted satellite phones

- Use of the city social organization/flows/schedule (cricket game)
- Complete camouflage/deception operation

Backpacks from hell – AK-47s w/20 Mags, pistols, grenades, drugs, food