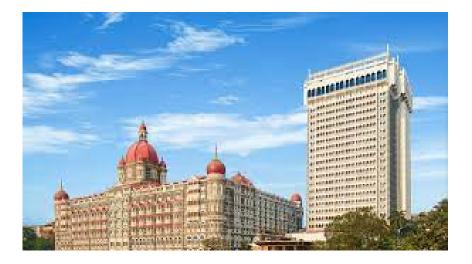

### Phase 3 – Attack – Taj Mahal Hotel

- Est 2135 2 terrorist arrive from Leopold Cafe to the side entrance to Taj Mahal Hotel (Iconic 5 star luxury hotel) 2 others enter through the front area
- Begin killing/siege