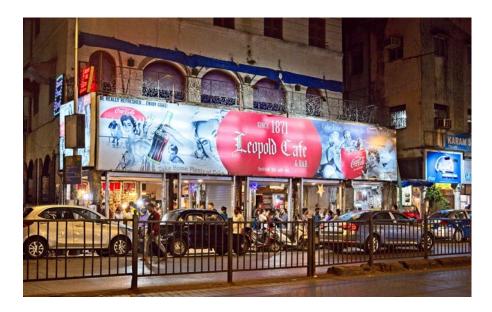

#### Phase 3 – Attack – Leopold Cafe

- Est 2130 2 terrorist arrive Leopold Café, on phone - attack
- Attack lasts less than 2 minutes, move towards Taj Mahal Hotel, leave IED