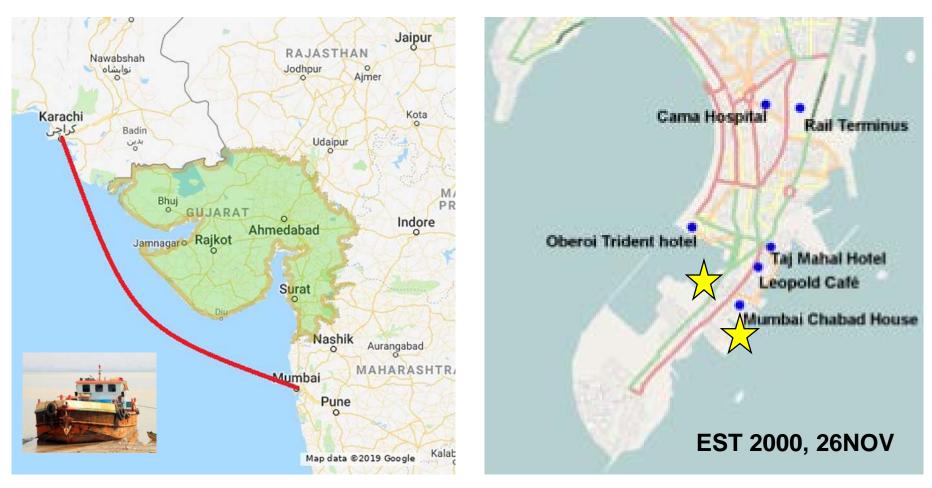

### Phase 1 – Sea-borne insertion November 22-26, 2008

• Operation remotely controlled from Pakistan via encrypted satellite phones

- Use of the city social organization/flows/schedule (cricket game)
- Complete camouflage/deception operation

#### Phase 2 – Distributed movement to objectives

- 10 terrorist split into 4 teams (2, 2, 2, 4) and moved to 5 targets:
  - Leopold Café
  - CST Train station
  - Nariman house
  - Oberoi Trident hotel
  - Taj Mahal Hotel
- Walk or taxi to target
- Leave IEDs in taxis