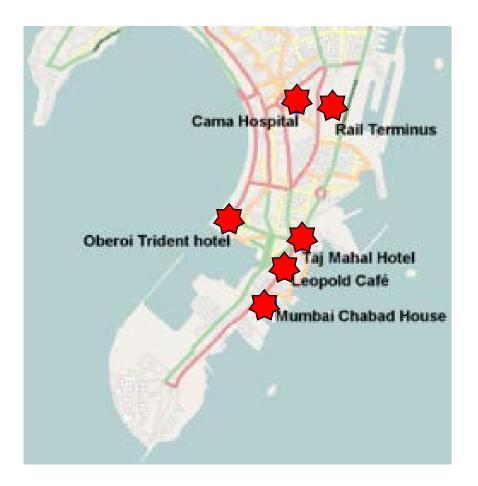

#### Phase 2 – Distributed movement to objectives

- 10 terrorist split into 4 teams (2, 2, 2, 4) and moved to 5 targets:
  - Leopold Café
  - CST Train station
  - Nariman house
  - Oberoi Trident hotel
  - Taj Mahal Hotel
- Walk or taxi to target
- Leave IEDs in taxis

#### Phase 3 – Attack – Leopold Cafe

- Est 2130 2 terrorist arrive Leopold Café, on phone - attack
- Attack lasts less than 2 minutes, move towards Taj Mahal Hotel, leave IED

#### Phase 3 – Attack – CST Train Station

- Est 2130 2 terrorist arrive CST by taxi, go to bathroom, launch attack
- 90 minute attack

### Phase 3 – Attack – Nariman House

 Est 2130 – 2 terrorist attack a gas station and then arrive Nariman/Chabad House (five-story Jewish outreach center) – Take 13 hostages

#### Phase 3 – Attack – Oberoi Hotel

- Est 2130 2 terrorist arrive Oberoi Trident Hotel (5 star luxury hotel)
- Begin siege

### Phase 3 – Attack – Taj Mahal Hotel

- Est 2135 2 terrorist arrive from Leopold Cafe to the side entrance to Taj Mahal Hotel (Iconic 5 star luxury hotel) 2 others enter through the front area
- Begin killing/siege

### Chaos – "Entire City Under Attack"

- In a span of 30 minutes:
  - 5 sites near simultaneously attacked
  - 5 bombs explode
- 1365 EMS calls between 2100 and 0200. (4.5 calls per minute).
- CST terrorist leave and go on sporadic rampage (Cama Hospital, car chase)
  - death of ATS Chief
  - One terrorist captured