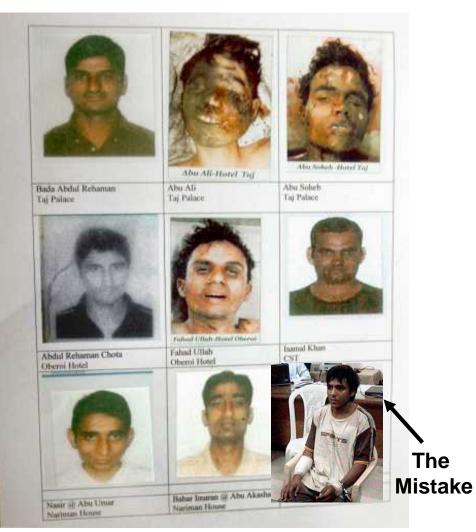

#### Phase 2 – Distributed movement to objectives

- 10 terrorist split into 4 teams (2, 2, 2, 4) and moved to 5 targets:
  - Leopold Café
  - CST Train station
  - Nariman house
  - Oberoi Trident hotel
  - Taj Mahal Hotel
- Walk or taxi to target
- Leave IEDs in taxis