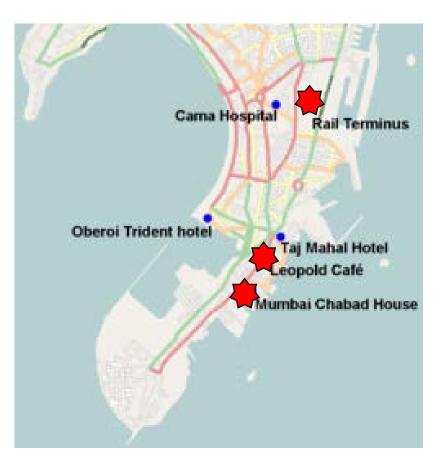

#### Phase 2 – Distributed movement to objectives

- 10 terrorist split into 4 teams (2, 2, 2, 4) and moved to 5 targets:
  - Leopold Café
  - CST Train station
  - Nariman house
  - Oberoi Trident hotel
  - Taj Mahal Hotel
- Walk or taxi to target
- Leave IEDs in taxis

### Chaos – "Entire City Under Attack"

- In a span of 30 minutes:
  - 5 sites near simultaneously attacked
  - 5 bombs explode
- 1365 EMS calls between 2100 and 0200. (4.5 calls per minute).
- CST terrorist leave and go on sporadic rampage (Cama Hospital, car chase)
  - death of ATS Chief
  - One terrorist captured