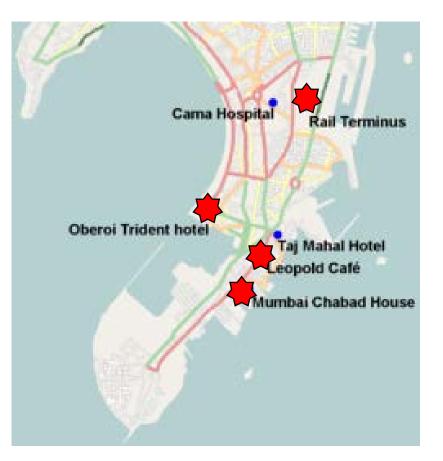

#### Phase 2 – Distributed movement to objectives

- 10 terrorist split into 4 teams (2, 2, 2, 4) and moved to 5 targets:
  - Leopold Café
  - CST Train station
  - Nariman house
  - Oberoi Trident hotel
  - Taj Mahal Hotel
- Walk or taxi to target
- Leave IEDs in taxis

#### Phase 3 – Attack – Leopold Cafe

- Est 2130 2 terrorist arrive Leopold Café, on phone - attack
- Attack lasts less than 2 minutes, move towards Taj Mahal Hotel, leave IED

#### Phase 3 – Attack – CST Train Station

- Est 2130 2 terrorist arrive CST by taxi, go to bathroom, launch attack
- 90 minute attack

### Phase 3 – Attack – Nariman House

 Est 2130 – 2 terrorist attack a gas station and then arrive Nariman/Chabad House (five-story Jewish outreach center) – Take 13 hostages

#### Phase 3 – Attack – Oberoi Hotel

- Est 2130 2 terrorist arrive Oberoi Trident Hotel (5 star luxury hotel)
- Begin siege

### Phase 3 – Attack – Taj Mahal Hotel

- Est 2135 2 terrorist arrive from Leopold Cafe to the side entrance to Taj Mahal Hotel (Iconic 5 star luxury hotel) 2 others enter through the front area
- Begin killing/siege

### Chaos – "Entire City Under Attack"

- In a span of 30 minutes:
  - 5 sites near simultaneously attacked
  - 5 bombs explode
- 1365 EMS calls between 2100 and 0200. (4.5 calls per minute).
- CST terrorist leave and go on sporadic rampage (Cama Hospital, car chase)
  - death of ATS Chief
  - One terrorist captured