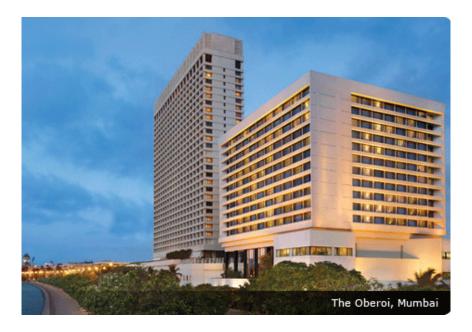

#### Phase 3 – Attack – Oberoi Hotel

- Est 2130 2 terrorist arrive Oberoi Trident Hotel (5 star luxury hotel)
- Begin siege

### Response

- End of night. 3 sieges (Nariman house, Oberoi Hotel, Taj Mahal Hotel)
- Un-armed, Un-equipped, un-led, disorganized police response
- Terrorist immediately seeks high ground
- Nation Teir-1 force 200 NSG Commandos "Blackhats"

27 NOV

- 0500, NSG arrives

28 NOV

- 1500, Oberoi clear
- 2030, Nariman clear

29 NOV

- 0800 Taj Mahal hotel clear