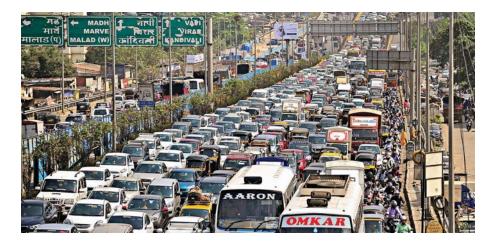

# Worst Traffic in the World

- Est 7.5 million people commute daily
- Only 3 railway networks, making it the world's busiest urban railway system.
- Studies of commuter time & transpo network congestion found Mumbai to be the worst in the world.