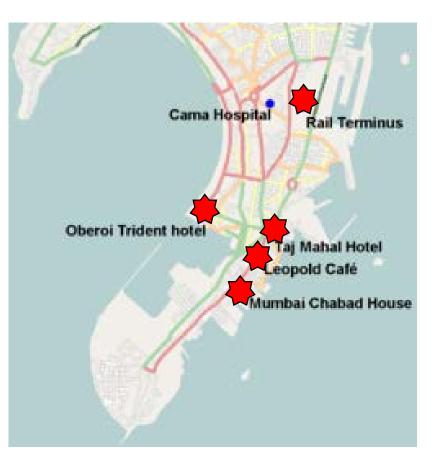

#### Phase 2 – Distributed movement to objectives

- 10 terrorist split into 4 teams (2, 2, 2, 4) and moved to 5 targets:
  - Leopold Café
  - CST Train station
  - Nariman house
  - Oberoi Trident hotel
  - Taj Mahal Hotel
- Walk or taxi to target
- Leave IEDs in taxis

#### Phase 3 – Attack – Leopold Cafe

- Est 2130 2 terrorist arrive Leopold Café, on phone - attack
- Attack lasts less than 2 minutes, move towards Taj Mahal Hotel, leave IED

#### Phase 3 – Attack – CST Train Station

- Est 2130 2 terrorist arrive CST by taxi, go to bathroom, launch attack
- 90 minute attack

### Phase 3 – Attack – Nariman House

 Est 2130 – 2 terrorist attack a gas station and then arrive Nariman/Chabad House (five-story Jewish outreach center) – Take 13 hostages

#### Phase 3 – Attack – Oberoi Hotel

- Est 2130 2 terrorist arrive Oberoi Trident Hotel (5 star luxury hotel)
- Begin siege

### Phase 3 – Attack – Taj Mahal Hotel

- Est 2135 2 terrorist arrive from Leopold Cafe to the side entrance to Taj Mahal Hotel (Iconic 5 star luxury hotel) 2 others enter through the front area
- Begin killing/siege

### Chaos – "Entire City Under Attack"

- In a span of 30 minutes:
  - 5 sites near simultaneously attacked
  - 5 bombs explode
- 1365 EMS calls between 2100 and 0200. (4.5 calls per minute).
- CST terrorist leave and go on sporadic rampage (Cama Hospital, car chase)
  - death of ATS Chief
  - One terrorist captured