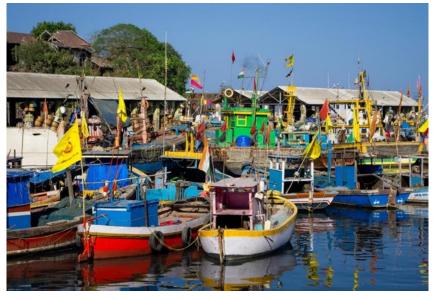

### **Planet of Slums**

- Extreme social inequality
- Home to the richest corporations, people, and homes
- Estimated 41.3% (over 9 million people) of the city's population live in slums
- Slums are cities unto themselves. Dharavi, pop. density of over 860,000 per sq mi.
- Undocumented, no government services, illegal squatters
- Fishing communities

## **City Security Network**

- National: Research and Analysis
  Wing (R&AW) and the Intelligence
  Bureau (IB)
- State: Maharashtra State Police (based in Mumbai)
- City: Mumbai City Police, Anti-Terrorist Squad (1993), QRT/SWAT, MARCOs
- Littoral: