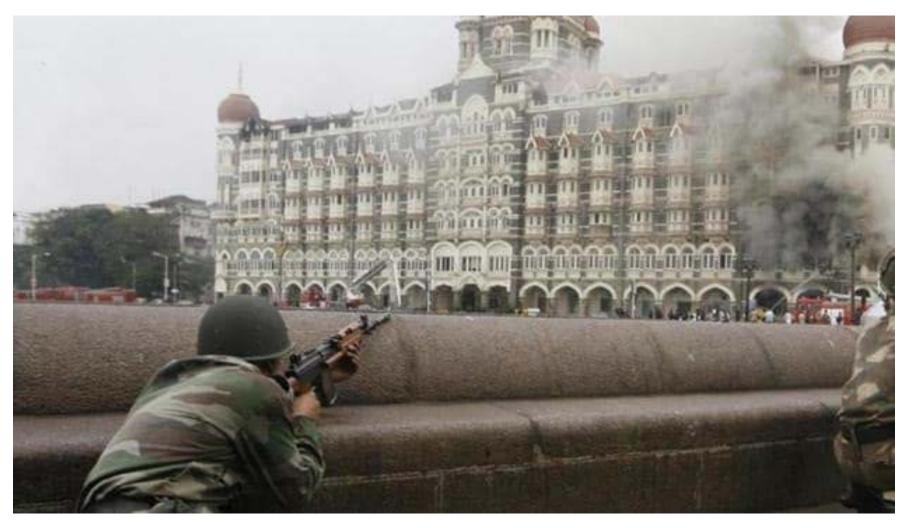

### Phase 3 – Attack – Taj Mahal Hotel

- Est 2135 2 terrorist arrive from Leopold Cafe to the side entrance to Taj Mahal Hotel (Iconic 5 star luxury hotel) 2 others enter through the front area
- Begin killing/siege

### Chaos – "Entire City Under Attack"

- In a span of 30 minutes:
  - 5 sites near simultaneously attacked
  - 5 bombs explode
- 1365 EMS calls between 2100 and 0200. (4.5 calls per minute).
- CST terrorist leave and go on sporadic rampage (Cama Hospital, car chase)
  - death of ATS Chief
  - One terrorist captured

### Response

- End of night. 3 sieges (Nariman house, Oberoi Hotel, Taj Mahal Hotel)
- Un-armed, Un-equipped, un-led, disorganized police response
- Terrorist immediately seeks high ground
- Nation Teir-1 force 200 NSG Commandos "Blackhats"