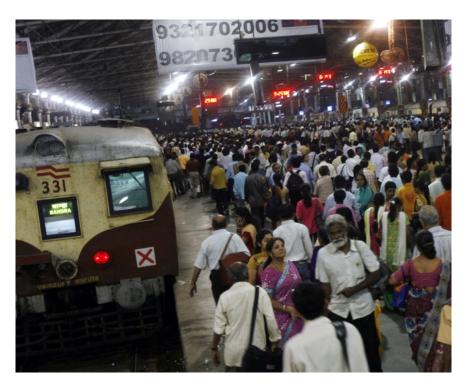

#### Phase 3 – Attack – CST Train Station

- Est 2130 2 terrorist arrive CST by taxi, go to bathroom, launch attack
- 90 minute attack