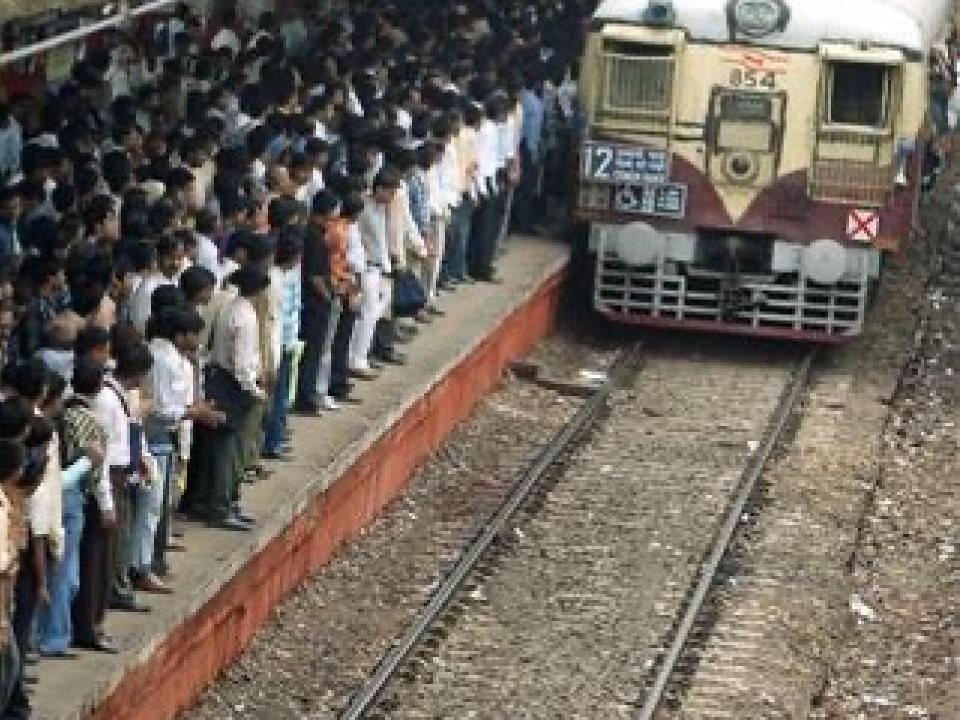

# Worst Traffic in the World

- Est 7.5 million people commute daily
- Only 3 railway networks, making it the world's busiest urban railway system.
- Studies of commuter time & transpo network congestion found Mumbai to be the worst in the world.