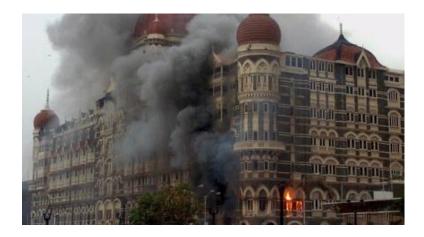

### Phase 3 – Attack – Taj Mahal Hotel

- Est 2135 2 terrorist arrive from Leopold Cafe to the side entrance to Taj Mahal Hotel (Iconic 5 star luxury hotel) 2 others enter through the front area
- Begin killing/siege

27 NOV

- 0500, NSG arrives

28 NOV

- 1500, Oberoi clear
- 2030, Nariman clear

29 NOV

- 0800 Taj Mahal hotel clear